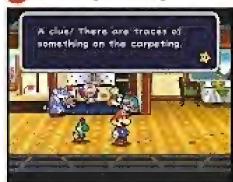

#### MYSTERIOUS TREASURE CHEST

After you defeat the Goombas, climb the stairs and ride the moving platform to the warp pipe behind the fence. Jump down the pipe then follow the path until you come to a pair of yellow blocks. If you shash the blocks with your hanner, you'll reveal another warp pipe. Take it to the room at point 5, then hit the blue I Block and ascend the stairs that unfold. In the next room, you'll hear a voice coming from the black treasure chest. It'll ask you to search for a Black Key, which you'll findif you simply fall off the ledge to the left in the previous room.